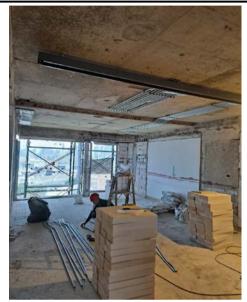

| Activity                                                        | Activity                                                        |  |
|-----------------------------------------------------------------|-----------------------------------------------------------------|--|
| Installation of Electrical Pipe Above the ceiling for the Room. | Installation of Electrical Pipe Above the ceiling for the Room. |  |
| Floor 08                                                        | Floor 08                                                        |  |
|                                                                 |                                                                 |  |
| <b>Date :</b> 29 August 2563                                    | <b>Date :</b> 29 August 2563                                    |  |

PROJECT: RENOVATION RIVER GARDEN CONSULTANT: Northcroft (Thailand) Ltd.

LOCATION: Charoen Krung 42/1, Bangkok CONTRACTOR: Green EPC Co.,Ltd.

ACTIVITIES ON SITE: Electrical Work PERIOD: 29 August 2020

| Activity                                                        | Activity                                                        |  |
|-----------------------------------------------------------------|-----------------------------------------------------------------|--|
| Installation of Electrical Pipe Above the ceiling for the Room. | Installation of Electrical Pipe Above the ceiling for the Room. |  |
| Floor 08                                                        | Floor 08                                                        |  |
|                                                                 |                                                                 |  |
| <b>Date :</b> 29 August 2563                                    | <b>Date :</b> 29 August 2563                                    |  |