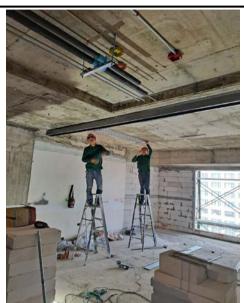

PROJECT: RENOVATION RIVER GARDEN CONSULTANT: Northcroft (Thailand) Ltd.

LOCATION:Charoen Krung 42/1, BangkokCONTRACTOR: Green EPC Co.,Ltd.ACTIVITIES ON SITE:Electrical WorkPERIOD: 29 August 2020

|                                                                      | Activity       |                                                                 | Activity       |
|----------------------------------------------------------------------|----------------|-----------------------------------------------------------------|----------------|
| Installation of Electrical Pipe Above the ceiling for the Room. Inst |                | Installation of Electrical Pipe Above the ceiling for the Room. |                |
|                                                                      | Floor 12       |                                                                 | Floor 12       |
|                                                                      |                |                                                                 |                |
| Date:                                                                | 29 August 2563 | Date:                                                           | 29 August 2563 |