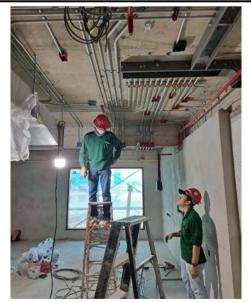

PROJECT: RENOVATION RIVER GARDEN CONSULTANT: Northcroft (Thailand) Ltd.

LOCATION:Charoen Krung 42/1, BangkokCONTRACTOR: Green EPC Co.,Ltd.ACTIVITIES ON SITE:Electrical WorkPERIOD: 29 August 2020

|                                                                      | Activity       |                                                                 | Activity       |
|----------------------------------------------------------------------|----------------|-----------------------------------------------------------------|----------------|
| Installation of Electrical Pipe Above the ceiling for the Room. Inst |                | Installation of Electrical Pipe Above the ceiling for the Room. |                |
|                                                                      | Floor 12       |                                                                 | Floor 12       |
|                                                                      |                |                                                                 |                |
| Date:                                                                | 29 August 2563 | Date:                                                           | 29 August 2563 |