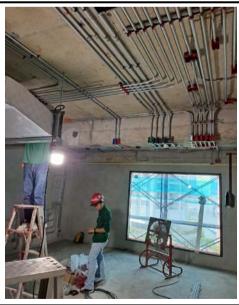

| Activity                                                        | Activity                                                        |  |
|-----------------------------------------------------------------|-----------------------------------------------------------------|--|
| Installation of Electrical Pipe Above the ceiling for the Room. | Installation of Electrical Pipe Above the ceiling for the Room. |  |
| Floor 08                                                        | Floor 08                                                        |  |
|                                                                 |                                                                 |  |
| <b>Date :</b> 29 August 2563                                    | <b>Date :</b> 29 August 2563                                    |  |

PROJECT: RENOVATION RIVER GARDEN CONSULTANT: Northcroft (Thailand) Ltd.

LOCATION: Charoen Krung 42/1, Bangkok CONTRACTOR: Green EPC Co.,Ltd.

ACTIVITIES ON SITE: Electrical Work PERIOD: 29 August 2020

| Activity                                                        | Activity                                                        |  |
|-----------------------------------------------------------------|-----------------------------------------------------------------|--|
| Installation of Electrical Pipe Above the ceiling for the Room. | Installation of Electrical Pipe Above the ceiling for the Room. |  |
| Floor 08                                                        | Floor 08                                                        |  |
|                                                                 |                                                                 |  |
| <b>Date :</b> 29 August 2563                                    | <b>Date :</b> 29 August 2563                                    |  |